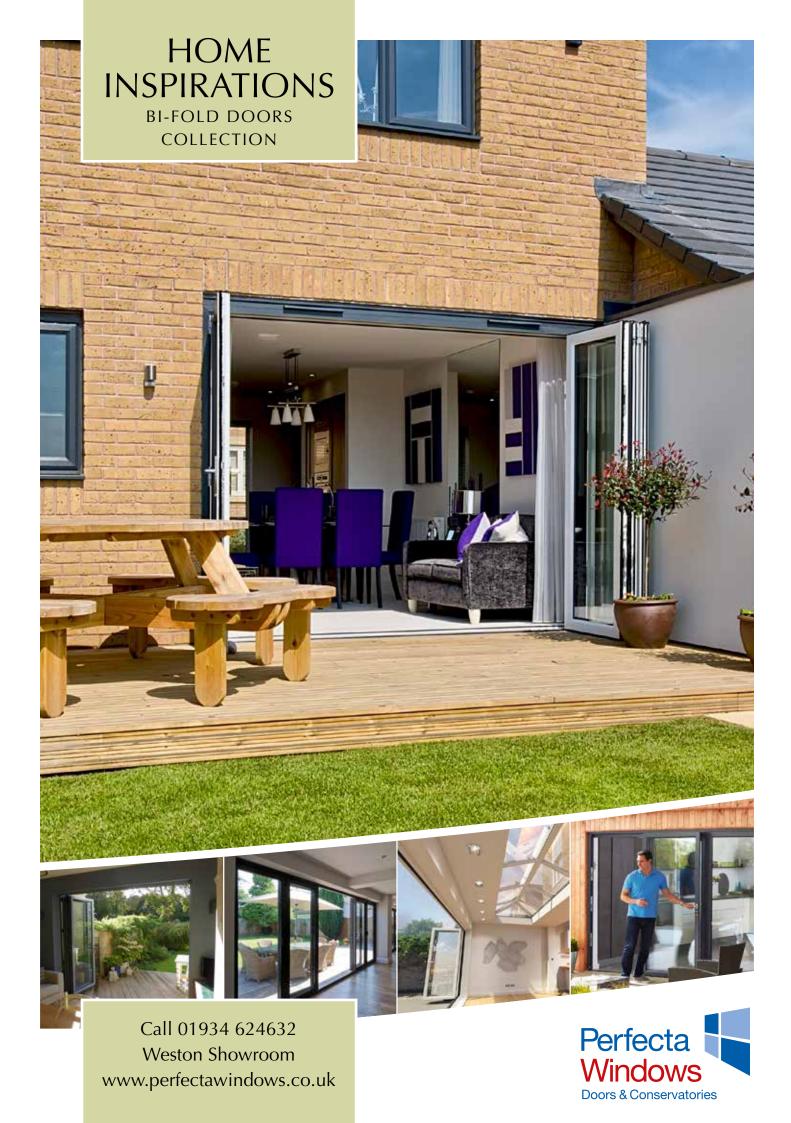

# Stunning Bi-fold Doors

Bi-fold doors are typically a set of 2 or more standard size glass doors that open in a concertina style and neatly fold flat when open. Unlike a sliding patio door that remains only half open, bi-fold doors fully open to seamlessly connect your living space with your terrace, patio or garden.

Our sleek aluminium framed bi-fold doors come in a range of contemporary colours and are designed to complement your home. Super energy efficient, they will keep the heat in and reduce outside noise levels whilst still leaving a stunning impression.