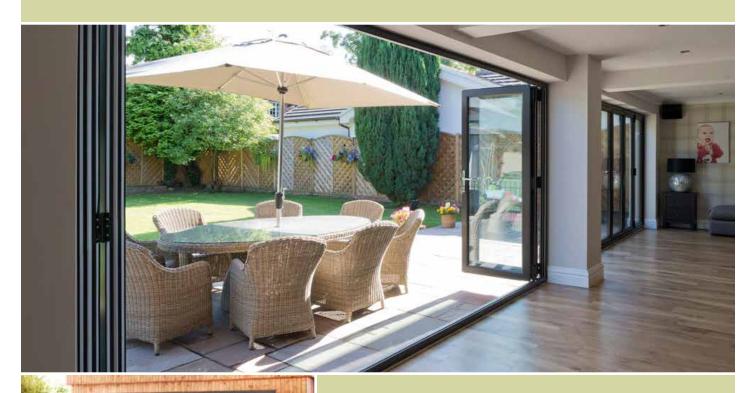

# Stunning Bi-fold Doors

Bi-fold doors are typically a set of 2 or more standard size glass doors that open in a concertina style and neatly fold flat when open. Unlike a sliding patio door that remains only half open, bi-fold doors fully open to seamlessly connect your living space with your terrace, patio or garden.

# Enjoy an effortless style

Add the WOW factor to your home and seamlessly merge your garden and living space with the slim aluminium frames and maximum glass of our bi-fold doors. Each door leaf folds smoothly onto each other and is held firmly in place with magnetic pads to allow in maximum light and uninterrupted views.