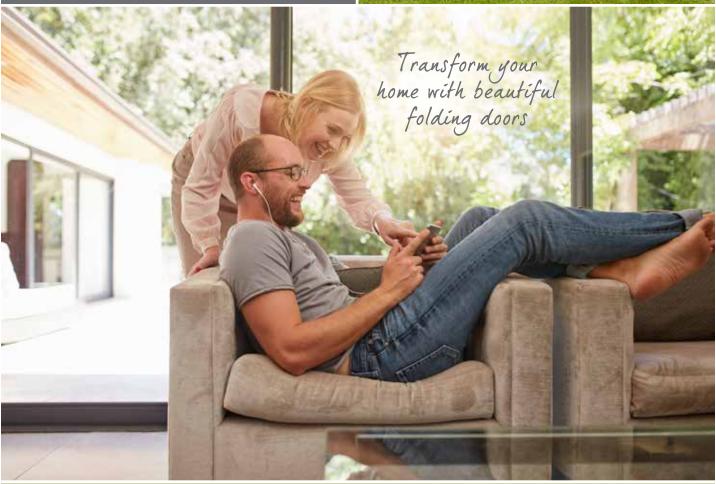

# Stunning Bi-fold Doors

Bi-fold doors are typically a set of 2 or more standard size glass doors that open in a concertina style and neatly fold flat when open. Unlike a sliding patio door that remains only half open, bi-fold doors fully open to seamlessly connect your living space with your terrace, patio or garden.

Our sleek aluminium framed bi-fold doors come in a range of contemporary colours and are designed to complement your home. Super energy efficient, they will keep the heat in and reduce outside noise levels whilst still leaving a stunning impression.

# Enjoy an effortless style

Add the WOW factor to your home and seamlessly merge your garden and living space with the slim aluminium frames and maximum glass of our bi-fold doors. Each door leaf folds smoothly onto each other and is held firmly in place with magnetic pads to allow in maximum light and uninterrupted views.