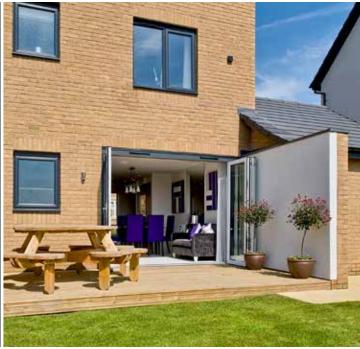

# Enjoy an effortless style

Add the WOW factor to your home and seamlessly merge your garden and living space with the slim aluminium frames and maximum glass of our bi-fold doors. Each door leaf folds smoothly onto each other and is held firmly in place with magnetic pads to allow in maximum light and uninterrupted views.