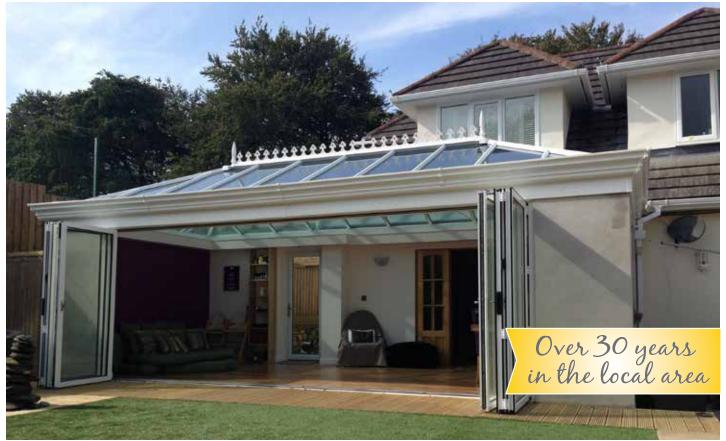

# Stunning Bi-fold Doors

Bi-fold doors are typically a set of 2 or more standard size glass doors that open in a concertina style and neatly fold flat when open. Unlike a sliding patio door that remains only half open, bi-fold doors fully open to seamlessly connect your living space with your terrace, patio or garden.

Our sleek aluminium framed bi-fold doors come in a range of contemporary colours and are designed to complement your home. Super energy efficient, they will keep the heat in and reduce outside noise levels whilst still leaving a stunning impression.