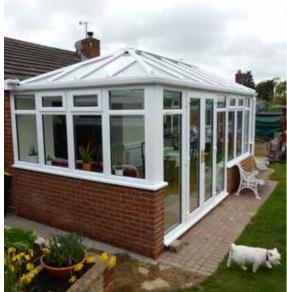

# Victorian Conservatories

Elegant and traditional style

Victorian conservatories offer a traditional look; they tend to have three or five facets to the front elevation, and ornate detailing along the ridge of the apex roof.

Elegant and traditional, our Victorian inspired conservatories add a classical touch with a timeless style that will wow your friends, family and neighbours. With a unique curved front, this design is the gift your home deserves.