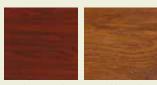

#### **Standard Range**

In addition to white, we offer two standard woodgrain colours: cherrywood and golden oak.

You can even specify white on the inside and a colour on the outside to make it easier to match your interior décor and give a brighter appearance inside your home.

The colours shown are designed as a guide. Before making your final decision, please ensure you have seen a colour swatch.

Cherrywood Golden Oak