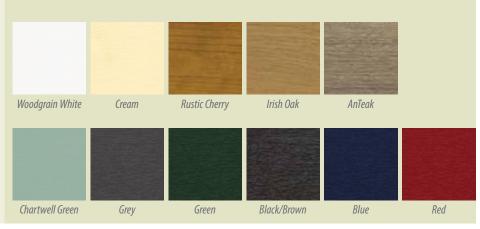

#### **Premium Colour Range**

Our premium woodgrain finishes are so fine that it's almost impossible to distinguish them from timber windows, they will enable you to create a truly stunning look.

From subtle green, cream and irish oak to striking anthracite grey, black and antique oak our choices will enable you to transform the look of your home.