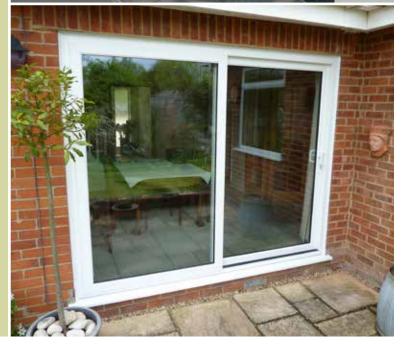

#### Patio Doors

Patio doors are back in fashion as they are easy to operate, don't blow about in the wind, can span large widths and give you a large glass area; they can be specified in PVCu or Aluminium.

PVCu doors are available in two, three and four pane configurations; we also offer a low threshold option for easy access.

Our aluminium patio doors are available with all the options above and in any RAL colour. We also offer a double track system with three panes that can span over 6 meters, where all panels slide back over one, this is a great alternative to bi-folds as they are easy to operate, give maximum glass area and don't flap in the wind.