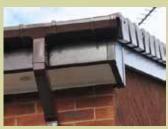

### Roofline

#### A smart appearance and great protection

Replace old timber boards and complete your fascia installation project with a professional finish.

Choose from a selection of colours including white, black and brown, designed to compliment our window and door range. Get peace of mind knowing that our expert installers use the highest quality materials, to give you a first class job.