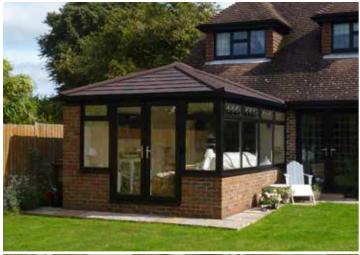

## Tiled Roofs Conservatories

The beauty of a tiled roof conservatory is that it works just as if it was part of your home.

You won't experience those extreme seasonal changes in temperature, glare from the sun or noise from the rain. Just comfort, space and light - all year round. It's also the ideal way to transform tired, old conservatory roofs.

Tiled roofs are the latest conservatory innovation where the solid roof is fully insulated to help regulate the temperature. Tiled roof dimensions are completely bespoke to match all size and design aspects of your conservatory, while also tying in with your home's current roofline.