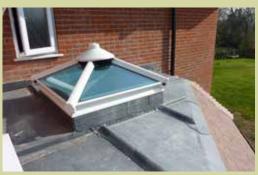

# Create space and add natural light

A skylight brings more natural light and height to a room - an ideal way to breathe new life into existing flat roofs.

We complete works under the scope of Building Regulations on your behalf.