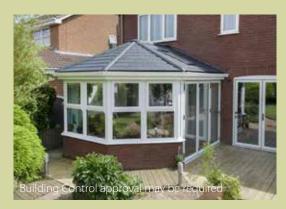

# Create space and add natural light

A skylight brings more natural light and height to a room - an ideal way to breathe new life into existing flat roofs.

We complete works under the scope of Building Regulations on your behalf.