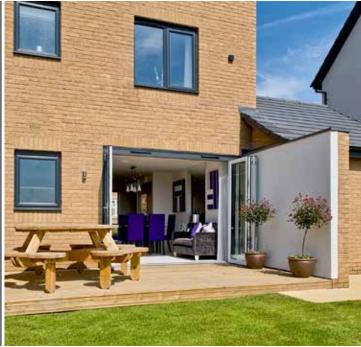

### **Bi-fold Doors**

Bi-fold doors are typically a set of 2 or more standard size glass doors that open in a concertina style and neatly fold flat when open. Unlike a sliding patio door that remains only half open, bi-fold doors fully open to seamlessly connect your living space with your terrace, patio or garden.

Our sleek aluminium framed bi-fold doors come in a range of contemporary colours and are designed to complement your home. Super energy efficient, they will keep the heat in and reduce outside noise levels whilst still leaving a stunning impression.

# Enjoy an effortless style

Add the WOW factor to your home and seamlessly merge your garden and living space with the slim aluminium frames and maximum glass of our bi-fold doors. Each door leaf folds smoothly onto each other and is held firmly in place with magnetic pads to allow in maximum light and uninterrupted views.