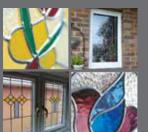

## Decorative Glass

There are a wide range of glass effects from which you can choose to closely match the pattern you prefer. Just a few of the many options.

#### Leaded Glass

The most popular designs are square and diamond lead. We offer a wide range, available in a stunning lead or gold finish.

#### Stains & Bevels

Choose from our standard range or take advantage of our bespoke service to make custom made designs including copies of your existing glass.

#### Window Borders

Add character to your home with our range of patterned borders in lead, georgian bar, stained and bevelled glass.