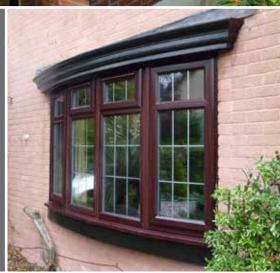

## Bay & Bow Windows

Add character and let more natural light into your home

Whether your home features a traditional bay or a more modern bow-style window, we can offer you a high-performance, draught-free and secure solution. Bay and bow windows open your room up to the outdoors, creating a feeling of space to maximise your glazing area and flood your home with natural light.