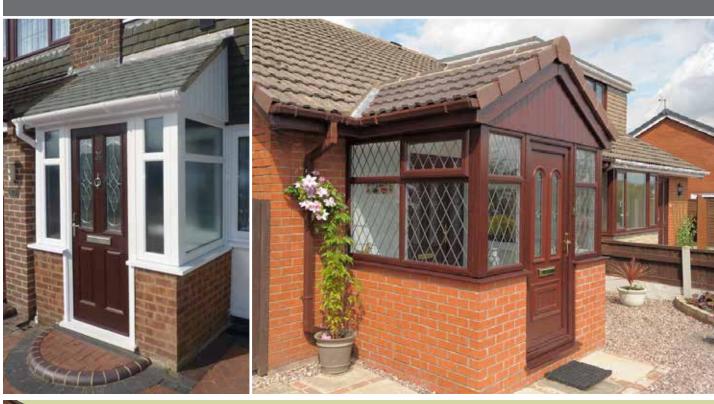

### **Perfect Porches**

#### Add style and extra living space

Our range of Britannia Windows porches are made to measure and designed to complement the individual style of your property. With our bespoke porches, you can create a distinctive and secure entrance by enhancing your home's curb appeal, while making your home ever more welcoming.

When it comes to creating your own bespoke design, you can choose from a variety of wall and brickwork options and our full range of double glazed windows and doors. We will be happy to advise and select the best options for you.