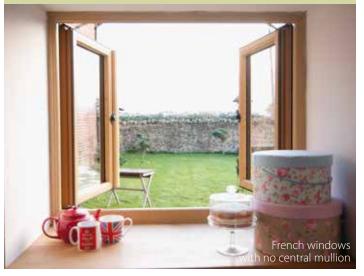

### French Windows

This double opening window perfectly complements cottage-style properties. Twin opening sashes with no fixed central mullion allows you to invigorate your home with fresh air and really let the outside in, whilst providing an effective means of fire escape from upper floors.