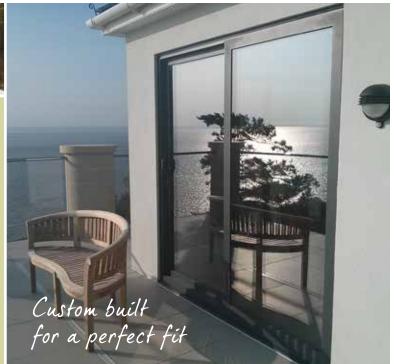

#### Patio Doors

Patio doors are back in fashion as they are easy to operate, don't blow about in the wind, can span large widths and give you a large glass area; they can be specified in PVCu or Aluminium.

PVCu doors are available in two, three and four pane configurations; we also offer a low threshold option for easy access.

Our aluminium patio doors are available with all the options above and in any RAL colour. We also offer a double track system with three panes that can span over 6 meters, where all panels slide back over one, this is a great alternative to bi-folds as they are easy to operate, give maximum glass area and don't flap in the wind.