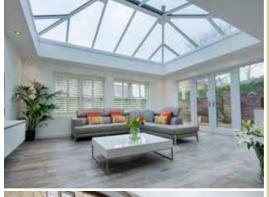

# Lantern Roofs & Skylights

With a lantern roof you can flood your living space with light and empower yourself to have a more controllable, usable space all year round, whatever the weather. We normally supply lantern roofs for customers that have existing flat roof areas or where they are having extensions built.

# Add height, light and volume to any living space

With this elegant home extension you can add value to your home and better still, have a room full of natural light even when the skies are grey.

The perfect choice for a wide range of refurbishment, extension or new-build projects.

# Create space and add natural light

A skylight brings more natural light and height to a room - an ideal way to breathe new life into existing flat roofs.

We complete works under the scope of Building Regulations on your behalf.