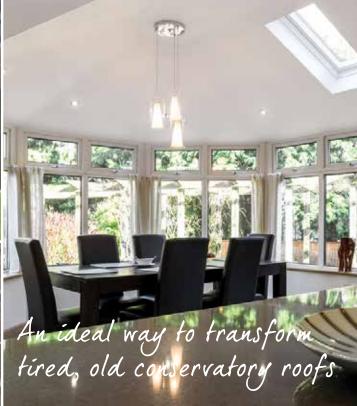

## Tiled Roofs Conservatories

The beauty of a tiled roof conservatory is that it works just as if it was part of your home.

You won't experience those extreme seasonal changes in temperature, glare from the sun or noise from the rain. Just comfort, space and light - all year round. It's also the ideal way to transform tired, old conservatory roofs.