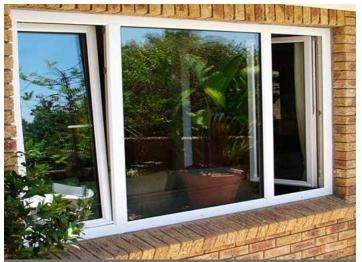

## Tilt & Turn Windows

Illt and turn windows combine the benefits of a large glass area with ease of cleaning and excellent ventilation. The innovative tilt-and-turn mechanism enables the window to be opened inwards from the top for effective ventilation or from the side for safe and easy cleaning from within your home.

Maximum ventilation and easy to clean from inside