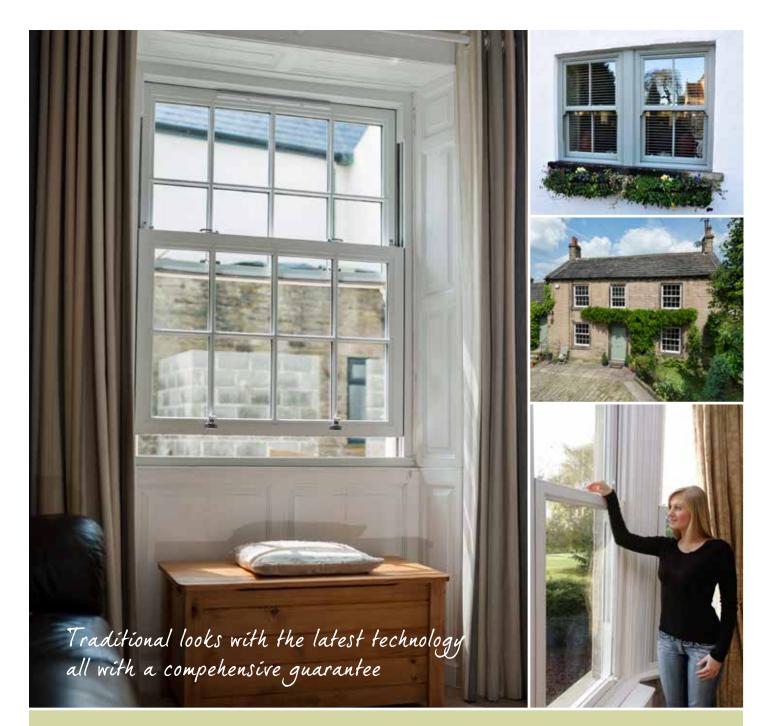

We offer a comprehensive selection of locking systems, letter plates, numerals, spy holes and handles, all available in a wide array of colours and finishes.

Vertical Sliding Sash Windows

Maintain your home's traditional charm, while enjoying all the benefits that come with this modern version of the iconic sash window. Relax in your home knowing that our heritage-suitable windows will ensure no rattling, no sticking, no draughts and are even able to be fitted in conservation properties.

The easy and smooth gliding operating system means that opening and closing is smooth, while the upper and lower windows tilt inward for safe cleaning and ultimate ventilation.