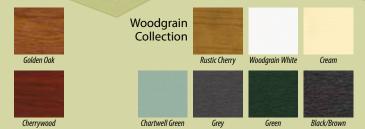

### Colour Finishes

Your windows don't have to be white! Enhance your home with our stunning range of coloured windows, add a splash of colour to create a timber like, high quality finish that won't ever need painting.

#### **Standard Range**

In addition to white, we offer two standard woodgrain colours: cherrywood and golden oak.

You can even specify white on the inside and a colour on the outside to make it easier to match your interior décor and give a brighter appearance inside your home.

The colours shown are designed as a guide. Before making your final decision, please ensure you have seen a colour swatch.

Cherrywood Golden Oak

#### **Premium Colour Range**

Our premium woodgrain finishes are so fine that it's almost impossible to distinguish them from timber windows, they will enable you to create a truly stunning look.

From subtle green, cream and irish oak to striking anthracite grey, black and antique oak our choices will enable you to transform the look of your home.