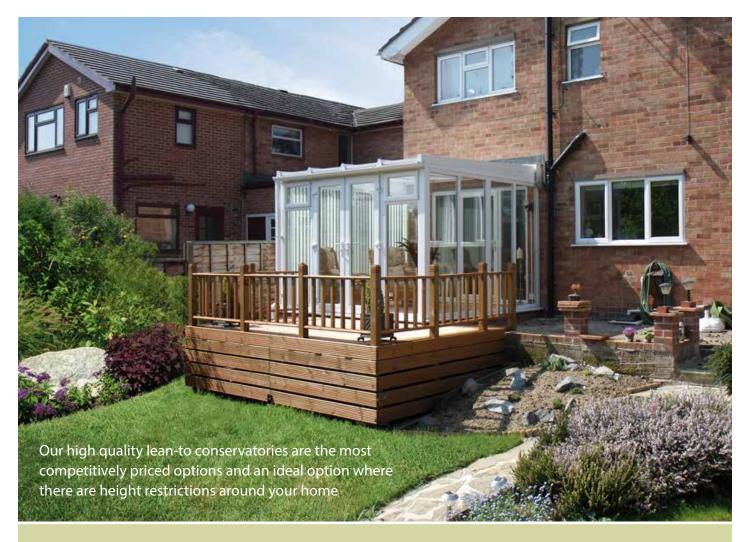

# Lean-To Conservatories

#### Stylish and cost effective

The Lean-to is still incredibly popular, it's simplicity makes this the lowest cost option. This style is available with a 2.5 degree pitch which makes it ideal if you have height restrictions. It is also widely used where there are adjoining walls.