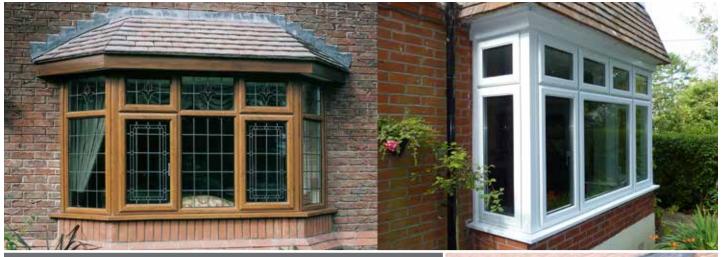

## Bay & Bow Windows

Add character and let more natural light into your home

Whether your home features a traditional bay or a more modern bow-style window, we can offer you a high-performance, draught-free and secure solution. Bay and bow windows open your room up to the outdoors, creating a feeling of space to maximise your glazing area and flood your home with natural light.