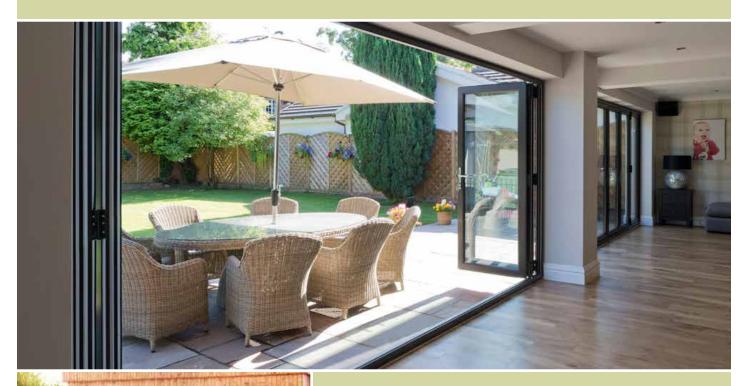

### **Bi-fold Doors**

Bi-fold doors are typically a set of 2 or more standard size glass doors that open in a concertina style and neatly fold flat when open. Unlike a sliding patio door that remains only half open, bi-fold doors fully open to seamlessly connect your living space with your terrace, patio or garden.

Our sleek aluminium framed bi-fold doors come in a range of contemporary colours and are designed to complement your home. Super energy efficient, they will keep the heat in and reduce outside noise levels whilst still leaving a stunning impression.

# Enjoy an effortless style

Add the WOW factor to your home and seamlessly merge your garden and living space with the slim aluminium frames and maximum glass of our bi-fold doors. Each door leaf folds smoothly onto each other and is held firmly in place with magnetic pads to allow in maximum light and uninterrupted views.