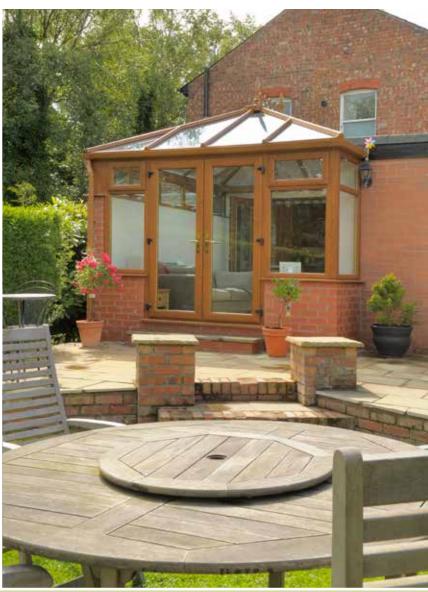

# Edwardian & Georgian Conservatories

### Incorporate this stylish era into your home

This is by far the most popular style, the square shape will give you maximum internal space and versatility when positioning doors etc. The vaulted roof gives you a real sense of space. A popular option is to build the walls higher on one side, with a row of windows on top to provide wall space to hang a TV and to give privacy from neighbours.

Edwardian and Georgian conservatories add a unique heritage look to your home and feature the most modern technology so you and your family are safe, warm and have a wonderful living space all year around.