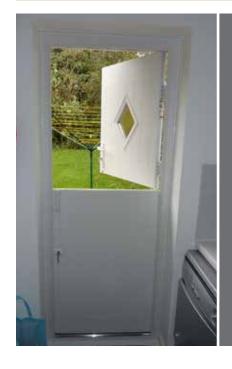

### Stable Doors

PVCu stable doors provide maximum ventilation without the need to open the whole door, so you can keep your pets and children safely in doors, steel reinforced frames and multi-point locks to ensure maximum security. Our doors are available in a range of colours and you have a wide choice of

- Versatile and practical
- Maximum ventilation

• High Security Locking

- Concealed Lever

Traditional style with maximum ventilation