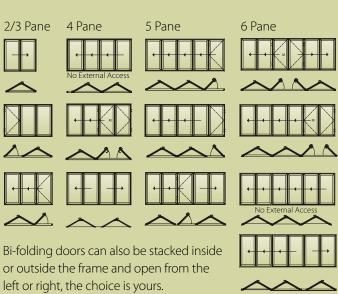

### **Bi-fold Doors**

Bi-fold doors are typically a set of 2 or more standard size glass doors that open in a concertina style and neatly fold flat when open. Unlike a sliding patio door that remains only half open, bi-fold doors fully open to seamlessly connect your living space with your terrace, patio or garden.

Our sleek aluminium framed bi-fold doors come in a range of contemporary colours and are designed to complement your home. Super energy efficient, they will keep the heat in and reduce outside noise levels whilst still leaving a stunning impression.

Stylísh and perfectly engineered

Made to measure in our state of the art facility