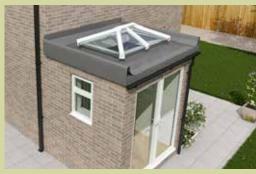

## Tiled Roofs Conservatories

The beauty of a tiled roof conservatory is that it works just as if it was part of your home.

You won't experience those extreme seasonal changes in temperature, glare from the sun or noise from the rain. Just comfort, space and light - all year round. It's also the ideal way to transform tired, old conservatory roofs.

Tiled roofs are the latest conservatory innovation where the solid roof is fully insulated to help regulate the temperature. Tiled roof dimensions are completely bespoke to match all size and design aspects of your conservatory, while also tying in with your home's current roofline.

Stone Black

Pewter Grey

Plum

Brick Red

Our composite, and lightweight metal tile options are designed to be the closest possible match to your existing roof materials with sympathetic tones to blend into existing natural slate, clay and concrete tiles.