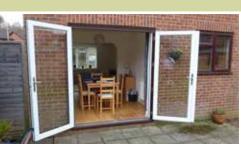

### **Bi-fold Doors**

Bi-fold doors are typically a set of 2 or more standard size glass doors that open in a concertina style and neatly fold flat when open. Unlike a sliding patio door that remains only half open, bi-fold doors fully open to seamlessly connect your living space with your terrace, patio or garden.

Our sleek aluminium framed bi-fold doors come in a range of contemporary colours and are designed to complement your home. Super energy efficient, they will keep the heat in and reduce outside noise levels whilst still leaving a stunning impression.