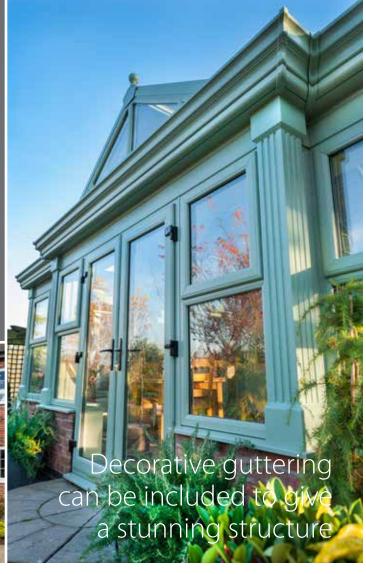

#### A smart appearance and great protection

Replace old timber boards and complete your fascia installation project with a professional finish.

Choose from a selection of colours including white, black and brown, designed to compliment our window and door range. Get peace of mind knowing that our expert installers use the highest quality materials, to give you a first class job.