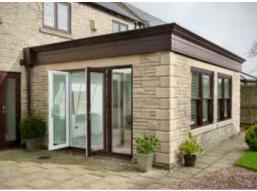

# Lean-To Conservatories

#### Stylish and cost effective

The Lean-to is still incredibly popular, it's simplicity makes this the lowest cost option. This style is available with a 2.5 degree pitch which makes it ideal if you have height restrictions. It is also widely used where there are adjoining walls.